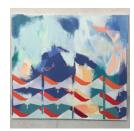

## LOUNGE

**BBS1GG, Schmetterlinghaus** 2021

Painted mural with enamel on steel, birch plywood and acrylic-painted elements.

Double Time, No. 2 2020

Oil and acrylic on canvas 74 x 78 inches