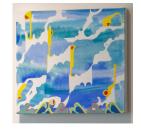

## LOUNGE

**BBS1GG, Schmetterlinghaus** 2021

Painted mural with enamel on steel, birch plywood and acrylic-painted elements.

Double Time, No. 2 2020

Oil and acrylic on canvas 74 x 78 inches