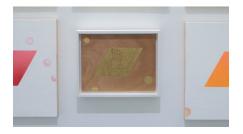

## LOBBY

Parallelogram Universe 2020

Gold lacquer painted composite wood and steel, individual painted steel circles, wall installation.

Machine Series, Diptych No. 1 2018

Oil on canvas 74 x 156 inches

Machine Series No. 14 2014-19