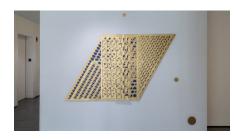

## LOBBY

Parallelogram Universe 2020

Gold lacquer painted composite wood and steel, individual painted steel circles, wall installation.

Machine Series, Diptych No. 1 2018

Oil on canvas 74 x 156 inches

Machine Series No. 14 2014-19