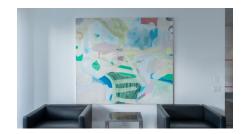

## LOUNGE

**BBS1GG, Schmetterlinghaus** 2021

Painted mural with enamel on steel, birch plywood and acrylic-painted elements.

Double Time, No. 2 2020

Oil and acrylic on canvas 74 x 78 inches