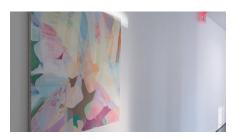

## LOBBY

Parallelogram Universe 2020

Gold lacquer painted composite wood and steel, individual painted steel circles, wall installation.

Machine Series, Diptych No. 1 2018

Oil on canvas 74 x 156 inches

Machine Series No. 14 2014-19