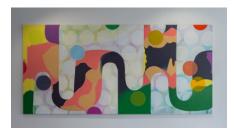

## LOUNGE

**BBS1GG, Schmetterlinghaus** 2021

Painted mural with enamel on steel, birch plywood and acrylic-painted elements.

Double Time, No. 2 2020

Oil and acrylic on canvas 74 x 78 inches