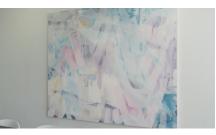

# **The Crowd, The Clouds Above Blue Steel** 2016-20

Four-part installation, from top: oil on canvas,  $21 \times 22$  inches; ink and charcoal on paper,  $24 \times 19$  inches; ink sprayed on paper,  $19 \times 24$  inches (on diagonal); enamel on steel,  $30 \times 31$  inches.