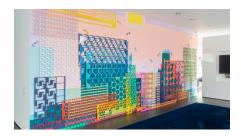

## LOUNGE

**BBS1GG, Schmetterlinghaus** 2021

Painted mural with enamel on steel, birch plywood and acrylic-painted elements.

Double Time, No. 2 2020

Oil and acrylic on canvas 74 x 78 inches