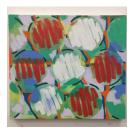

## LOBBY

Parallelogram Universe 2020

Gold lacquer painted composite wood and steel, individual painted steel circles, wall installation.

Machine Series, Diptych No. 1 2018

Oil on canvas 74 x 156 inches

Machine Series No. 14 2014-19