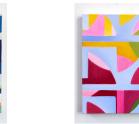

## LOBBY

Parallelogram Universe 2020

Gold lacquer painted composite wood and steel, individual painted steel circles, wall installation.

Machine Series, Diptych No. 1 2018

Oil on canvas 74 x 156 inches

Machine Series No. 14 2014-19