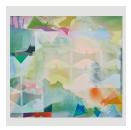

# **The Crowd, The Clouds Above Blue Steel** 2016-20

Four-part installation, from top: oil on canvas,  $21 \times 22$  inches; ink and charcoal on paper,  $24 \times 19$  inches; ink sprayed on paper,  $19 \times 24$  inches (on diagonal); enamel on steel,  $30 \times 31$  inches.