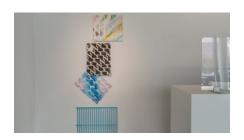

# **The Crowd, The Clouds Above Blue Steel** 2016-20

Four-part installation, from top: oil on canvas,  $21 \times 22$  inches; ink and charcoal on paper,  $24 \times 19$  inches; ink sprayed on paper,  $19 \times 24$  inches (on diagonal); enamel on steel,  $30 \times 31$  inches.