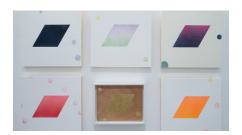

## LOBBY

Parallelogram Universe 2020

Gold lacquer painted composite wood and steel, individual painted steel circles, wall installation.

Machine Series, Diptych No. 1 2018

Oil on canvas 74 x 156 inches

Machine Series No. 14 2014-19